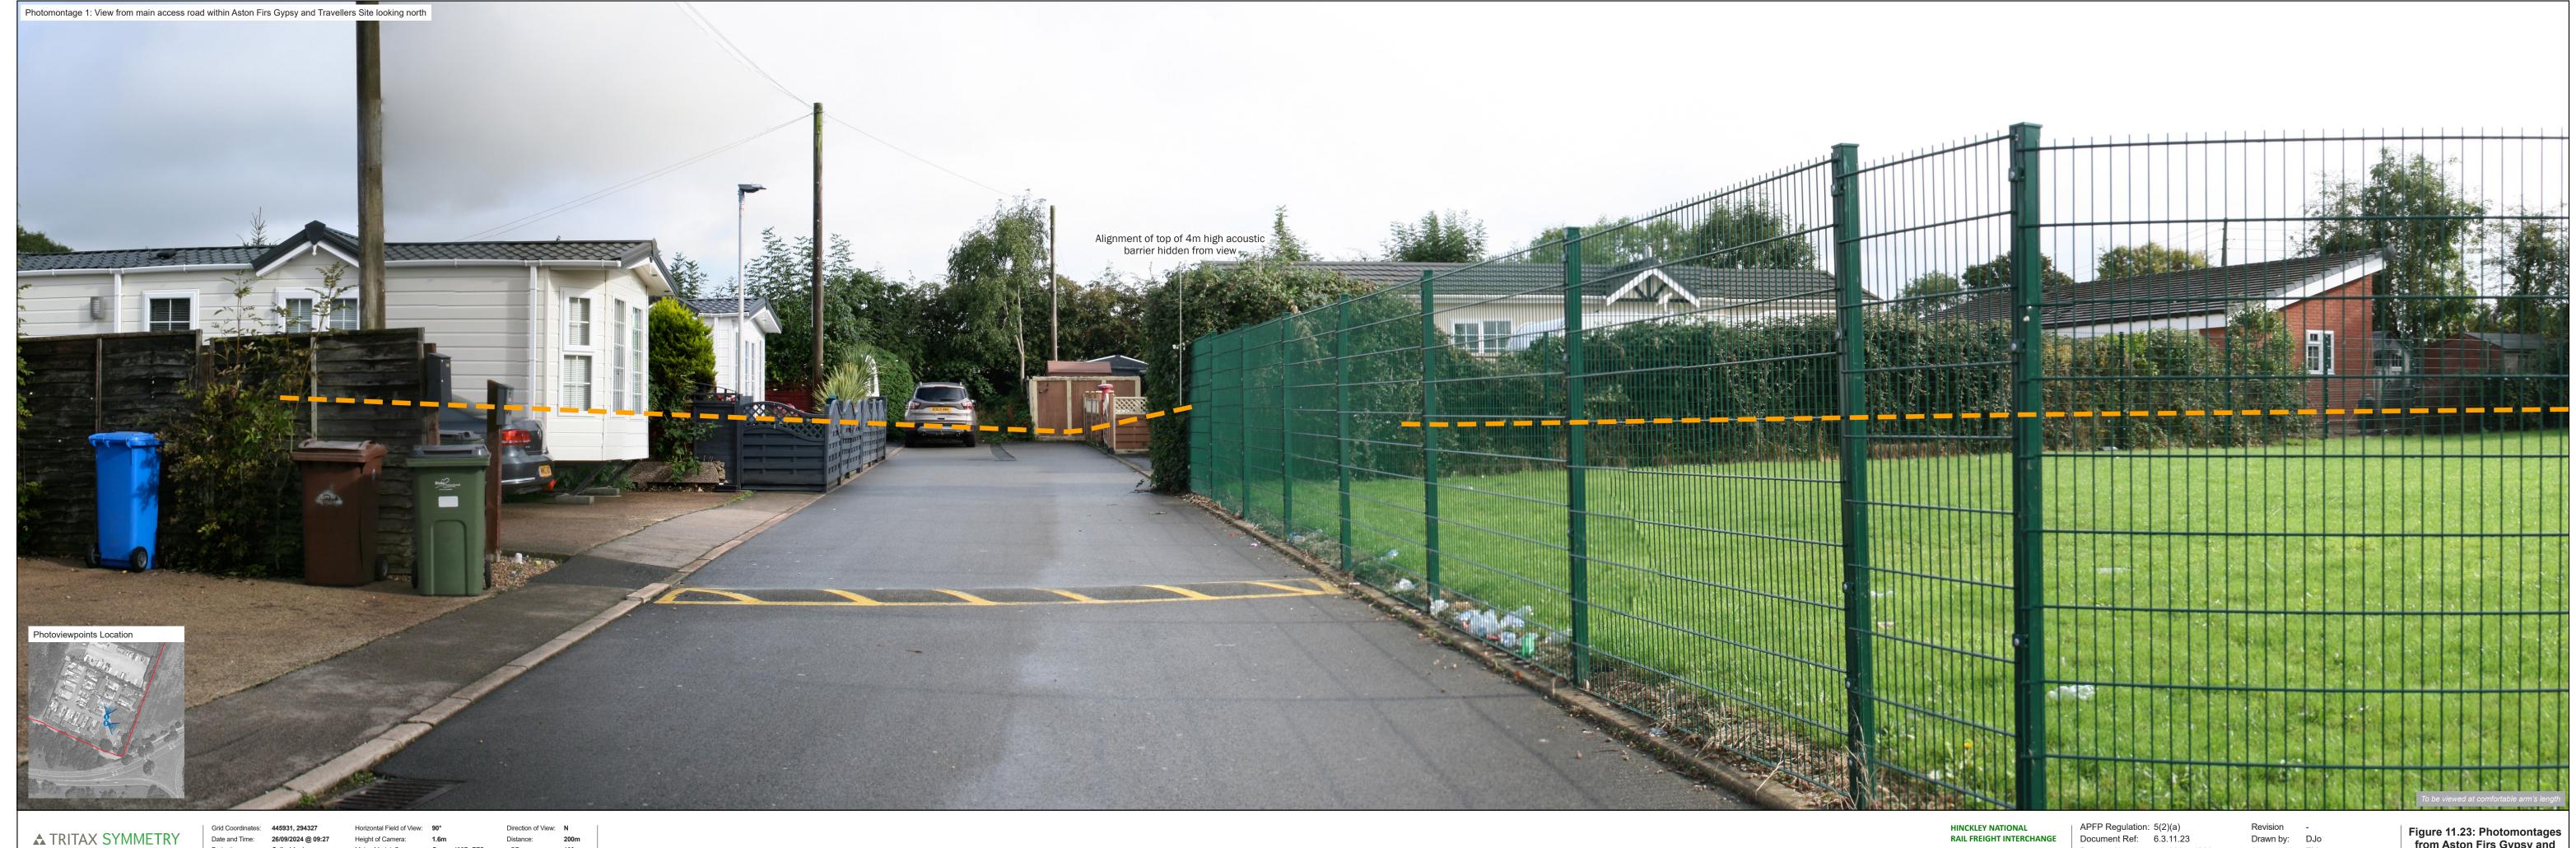

Figure 11.23: Photomontages from Aston Firs Gypsy and Travellers Site, View 1

TRITAX SYMMETRY
A TRITAX BIG BOX COMPANY

Make, Model, Sensor: Canon 400D, FFS aOD:

Focal Length: 50mm

APFP Regulation: 5(2)(a)
Document Ref: 6.3.11.23
Drawing Number: edp3267\_d203
Drawing Status: DRAFT