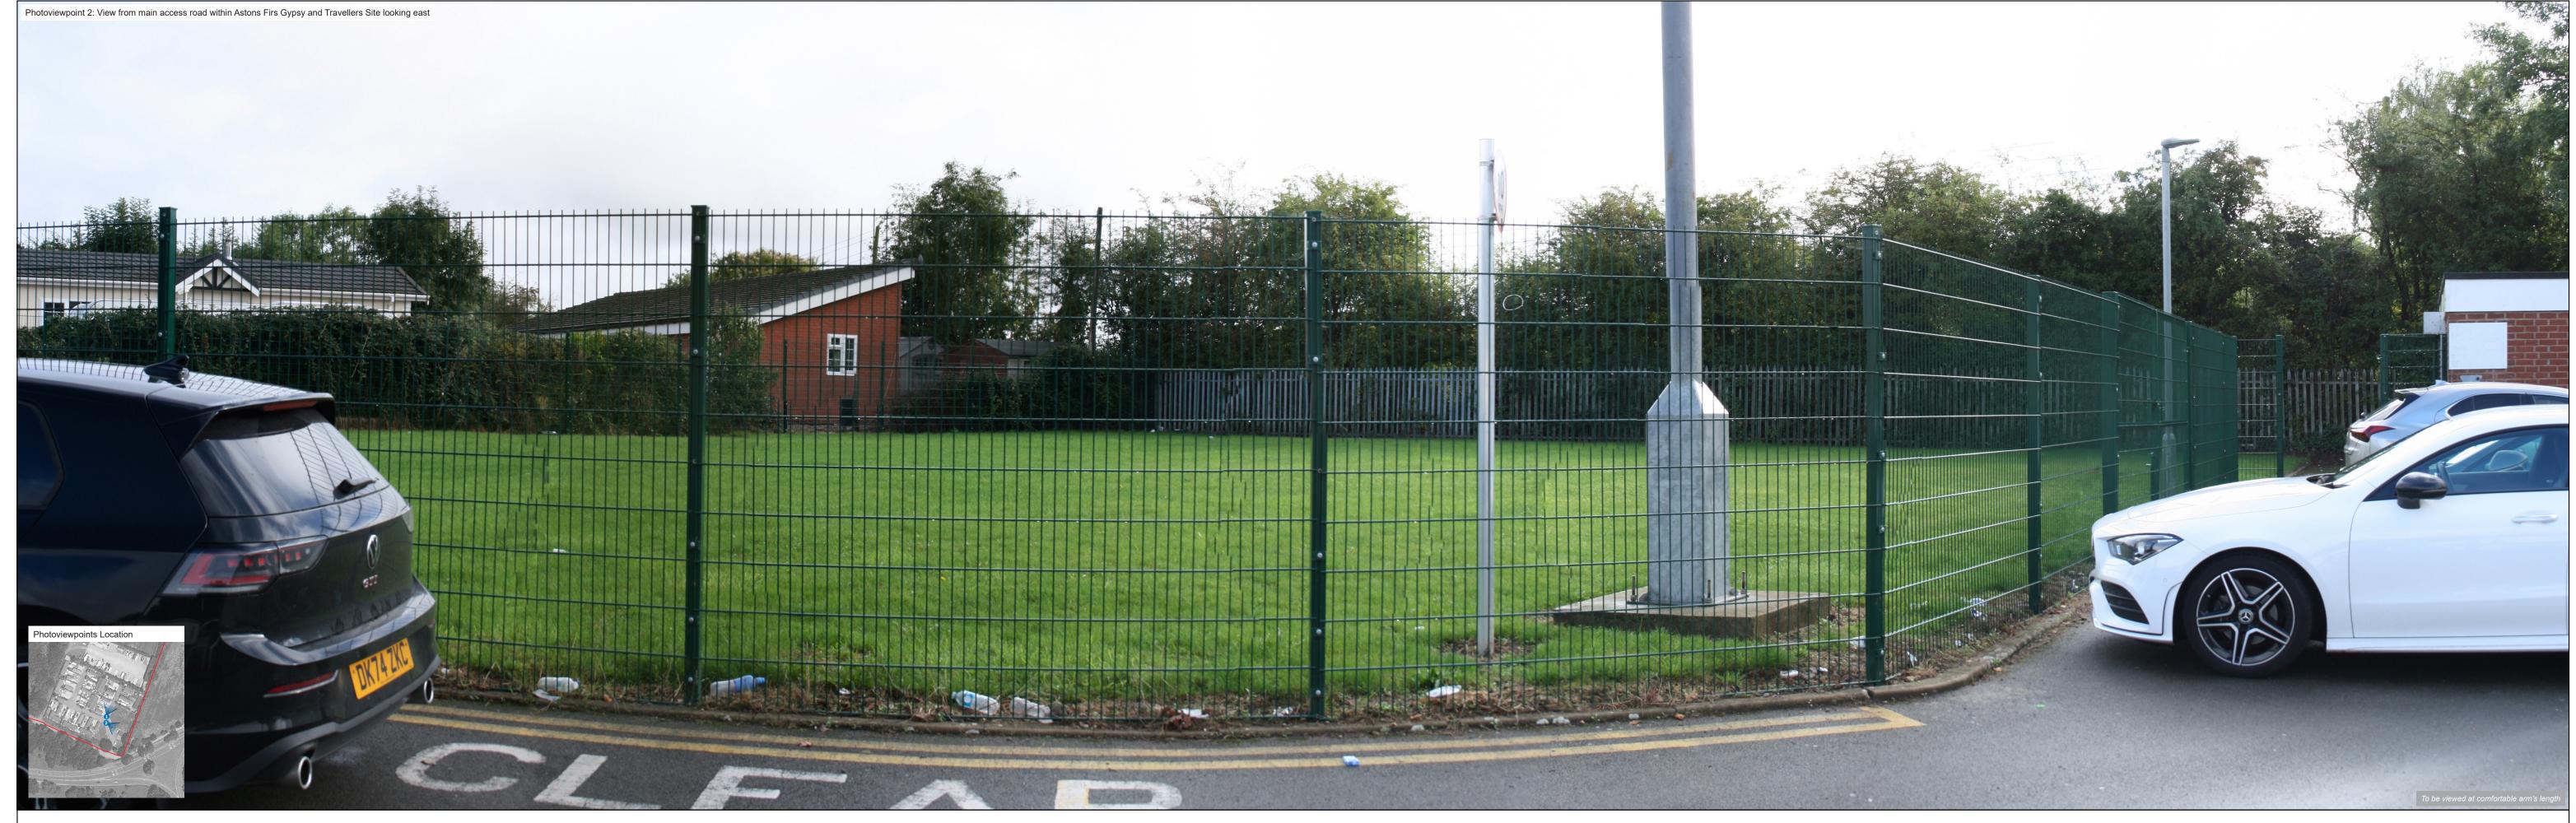

Revision Drawn by: DJo
Approved by: FMc

Figure 11.23: Photomontages from Aston Firs Gypsy and Travellers Site, View 2

**▲** TRITAX SYMMETRY A TRITAX BIG BOX COMPANY

Focal Length: 50mm

Drawing Number: edp3267\_d203
Drawing Status: DRAFT

Revision -Drawn by: DJo Approved by: FMc

Figure 11.23: Photomontages from Aston Firs Gypsy and Travellers Site, View 2