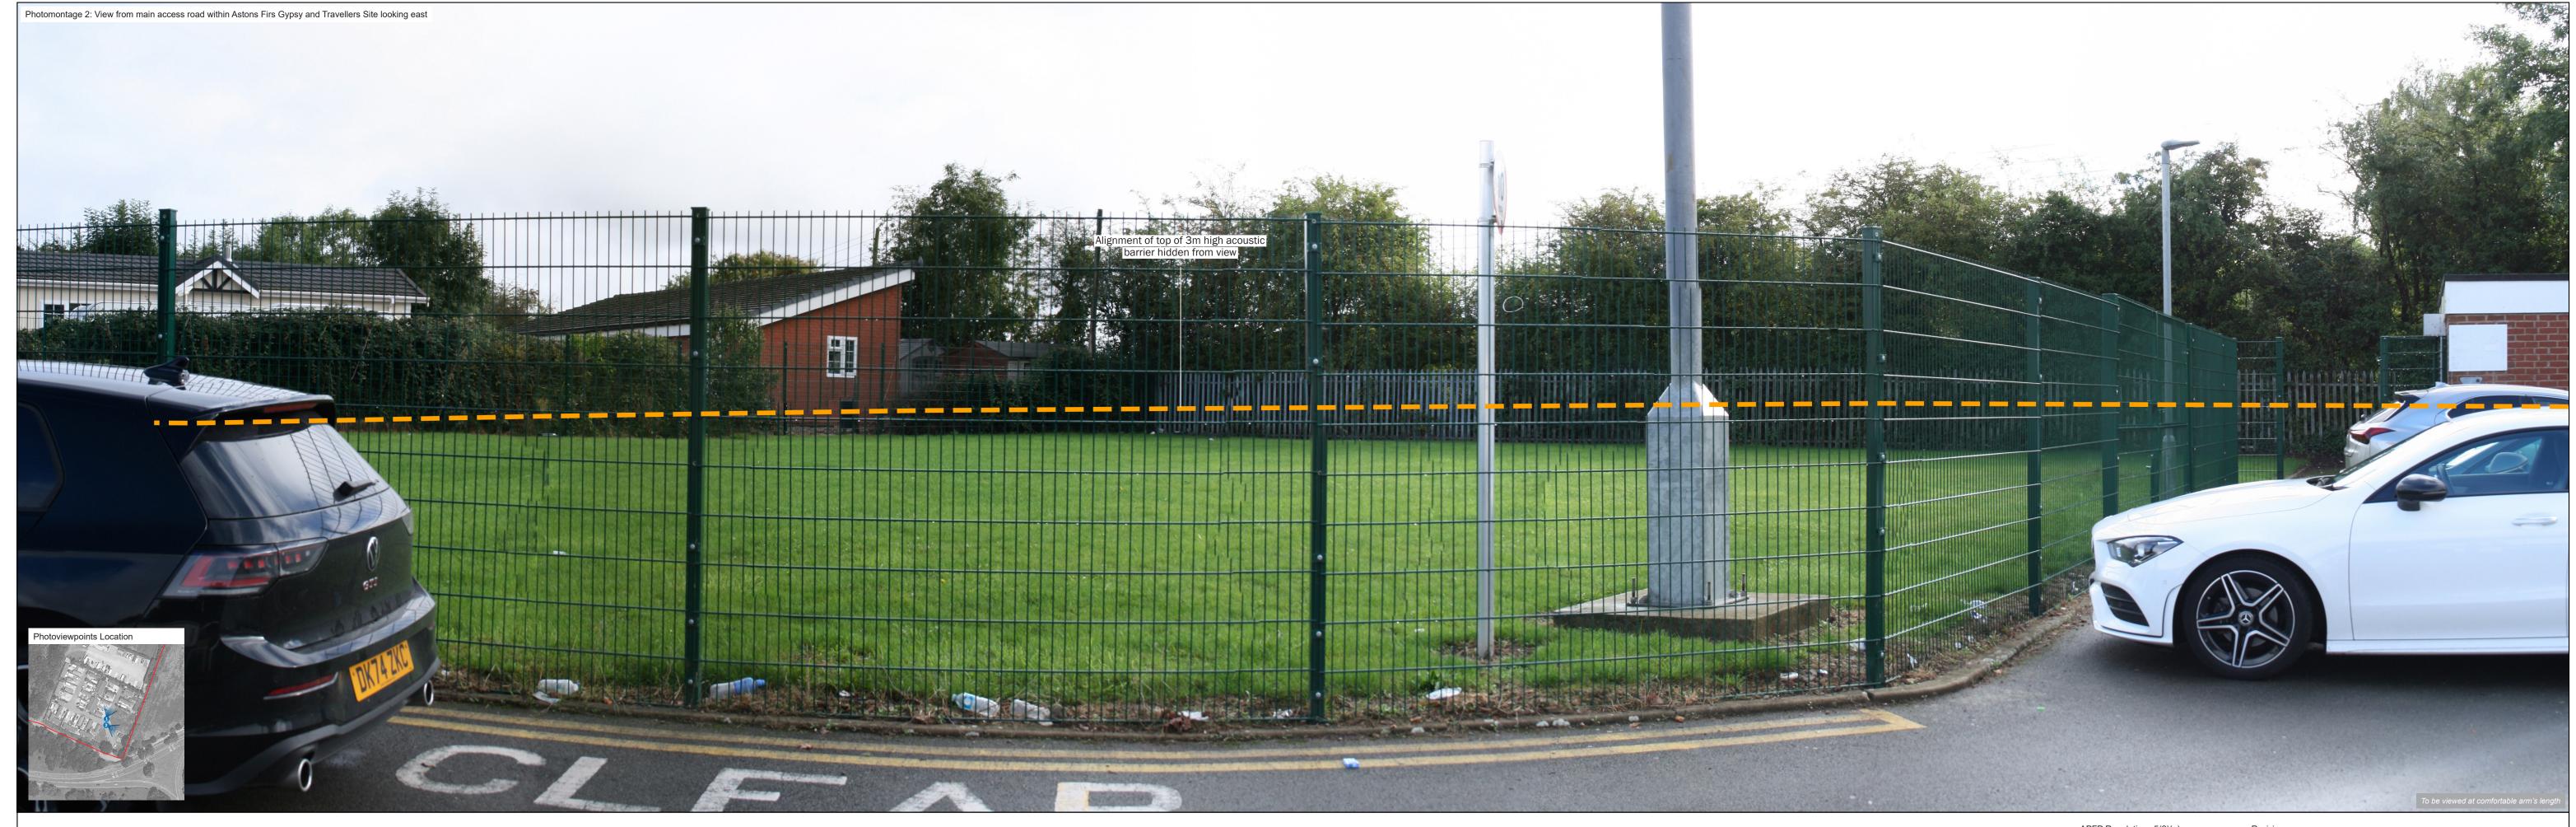

Revision Drawn by: DJo
Approved by: FMc

Figure 11.23: Photomontages from Aston Firs Gypsy and Travellers Site, View 2

**▲** TRITAX SYMMETRY A TRITAX BIG BOX COMPANY

Focal Length: 50mm

Drawing Number: edp3267\_d203
Drawing Status: DRAFT

Revision -Drawn by: DJo Approved by: FMc

Figure 11.23: Photomontages from Aston Firs Gypsy and Travellers Site, View 2