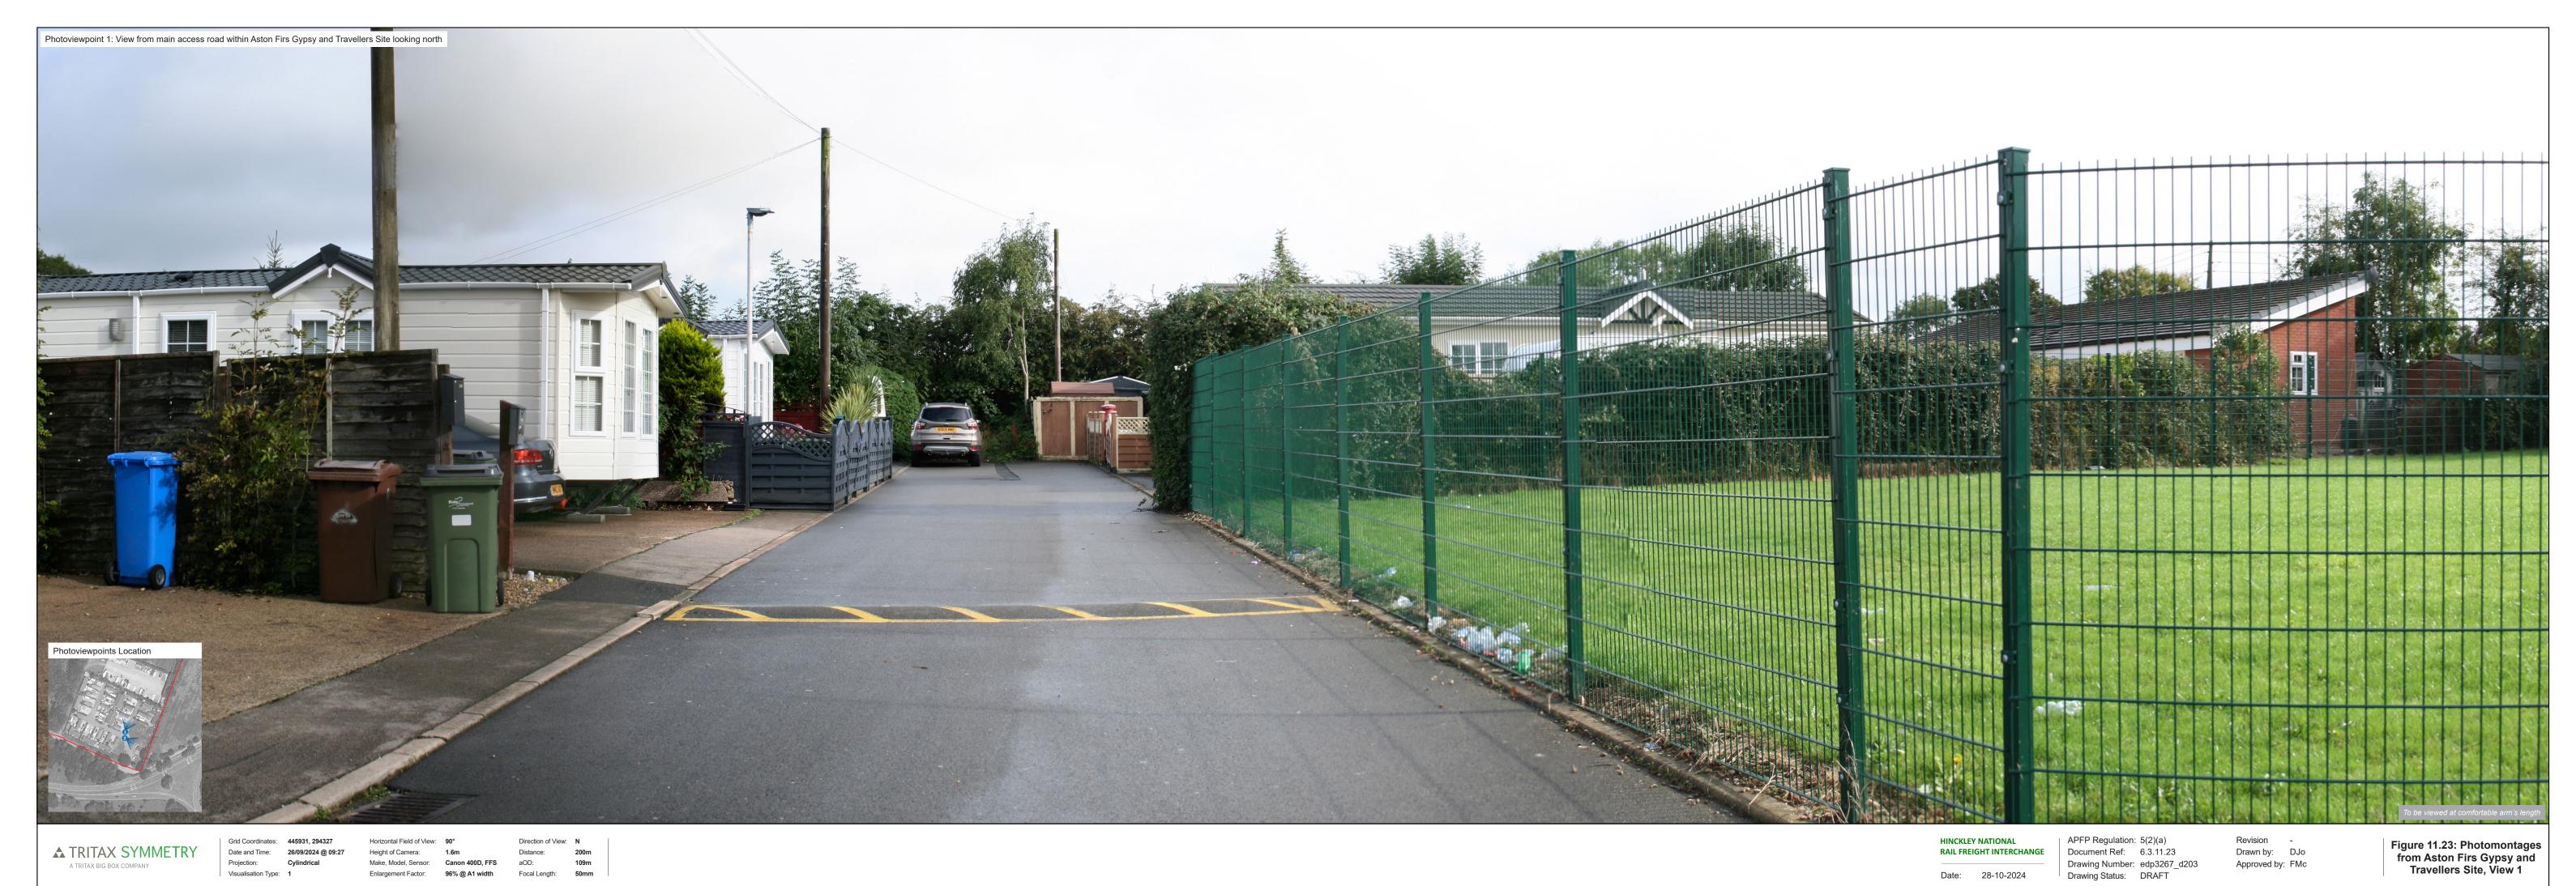

Figure 11.23: Photomontages from Aston Firs Gypsy and Travellers Site, View 1

TRITAX SYMMETRY
A TRITAX BIG BOX COMPANY

Make, Model, Sensor: Canon 400D, FFS aOD:

Focal Length: 50mm

APFP Regulation: 5(2)(a)
Document Ref: 6.3.11.23
Drawing Number: edp3267\_d203
Drawing Status: DRAFT